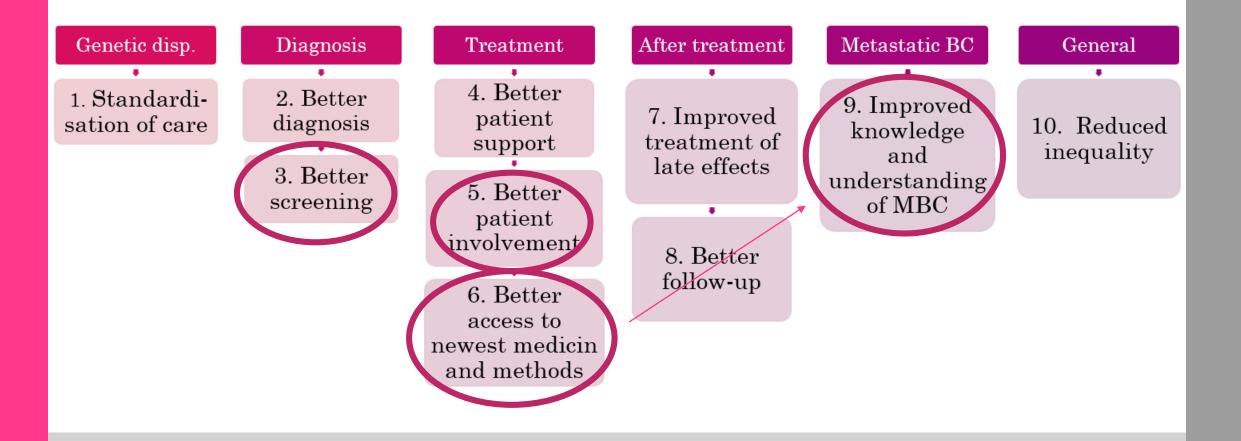

### Strategy work: Identified 10 issues

**CHANNELS OF INFLUENCE** 

Meeting health care professionals

- Active at congresses and events
- Represented in working groups and panels

# WORKING WITH KEY ISSUES 2022

**Events:** Debates june 2022 at **Danish Democratic** Festival (Folkemødet)

1) Better screening

2) Better access to new treatments (with KIU -Women with reproductive cancers)'