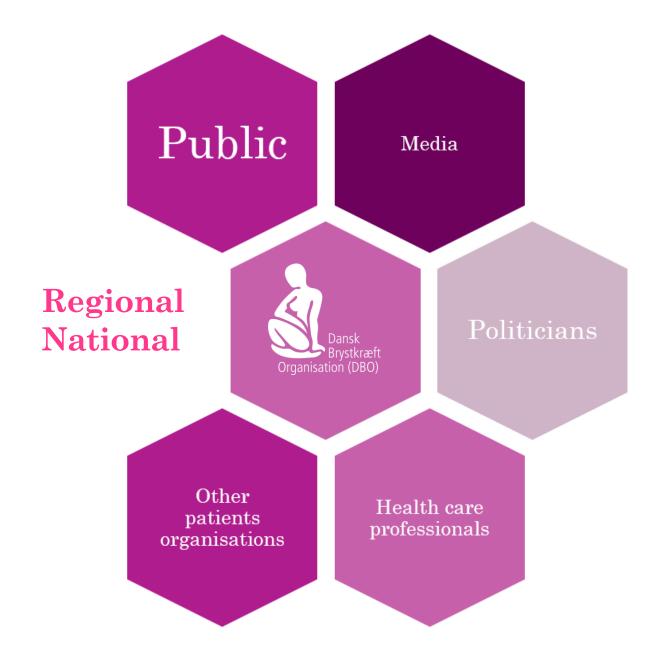

CHANNELS OF INFLUENCE

ANALYSIS

### Strategy work: Identified 10 issues

**CHANNELS OF INFLUENCE** 

Meeting health care professionals

- Active at congresses and events
- Represented in working groups and panels

#### Media presence

- We respond to daily news on BC
- We actively work with the media